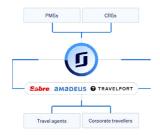

### Multiple GDS networks.

Connect with all leading GDS providers – Sabre, Amadeus, Apollo, Worldspan and Galileo by Travelport – through a single interface, and forgo the costs and complexities of signing up with each.