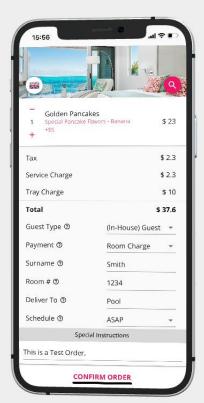

#### **F&B** Ordering

#### **F&B** Ordering

Orders are received in a separate dashboard and/or can be interfaced with your favorite POS system.

#### **Shopping Carts**

Offer any products or services via our fully customizable shopping carts and drive revenue and efficiency in your property to new heights.