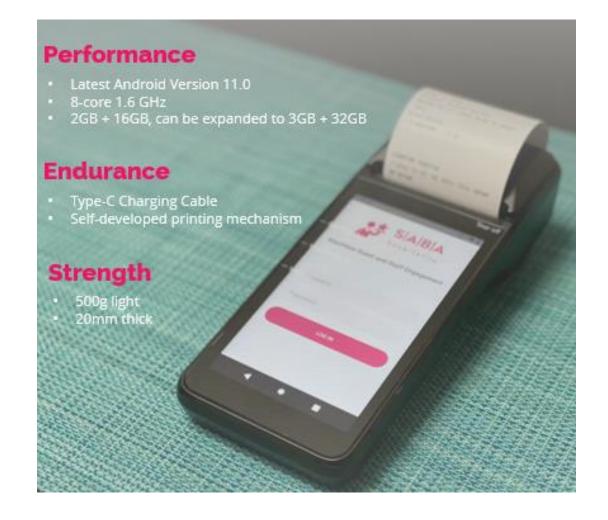

## **SABA Printer**

**Optional** 

#### **SABA Printer**

Optionally print all your new orders automatically