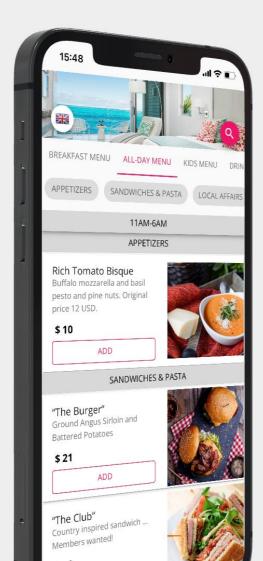

#### **F&B** Ordering

#### **F&B** Ordering

Orders are received in a separate dashboard and/or can be interfaced with your favorite POS system.

#### **Shopping Carts**

Offer any products or services via our fully customizable shopping carts and drive revenue and efficiency in your property to new heights.