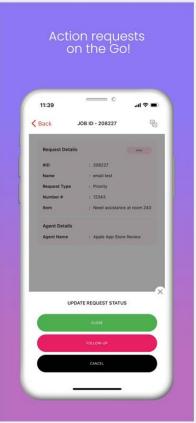

### **SABA App**

Our staff app lets your team action requests from anywhere with their own mobile device.