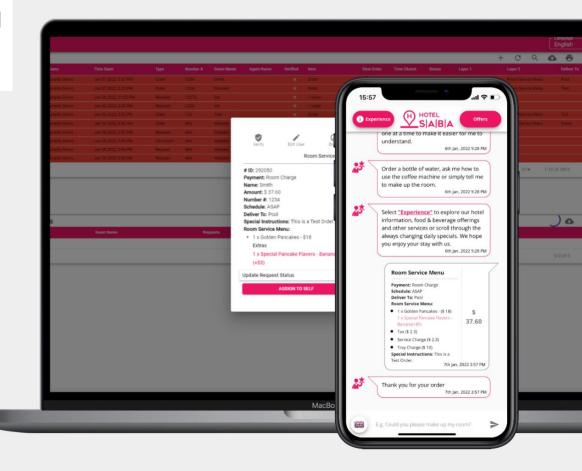

#### **F&B** Ordering

Orders are received in a separate dashboard and/or can be interfaced with your favorite POS system.

#### **Shopping Carts**

Offer any products or services via our fully customizable shopping carts and drive revenue and efficiency in your property to new heights.