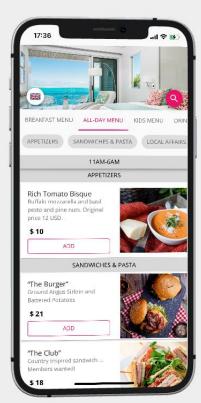

Increase Restaurant and Room Service Revenue by up to 20% by implementing smart upselling and cross-selling mechanisms, seasonal promotions, and attractive images that sell.

#### **F&B** Ordering

#### **F&B** Ordering

Orders are received in a separate dashboard and/or can be interfaced with your favorite POS system.

#### **Shopping Carts**

Offer any products or services via our fully customizable shopping carts and drive revenue and efficiency in your property to new heights.