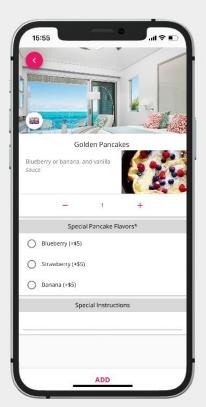

#### **F&B** Ordering

#### **F&B** Ordering

Orders are received in a separate dashboard and/or can be interfaced with your favorite POS system.

#### **Shopping Carts**

Offer any products or services via our fully customizable shopping carts and drive revenue and efficiency in your property to new heights.