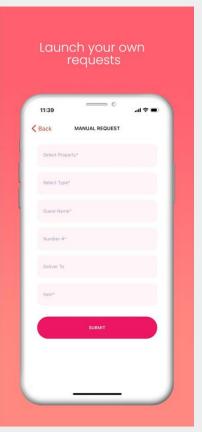

# SABA App

Only for Employees

### **SABA App**

Our staff app lets your team action requests from anywhere with their own mobile device.