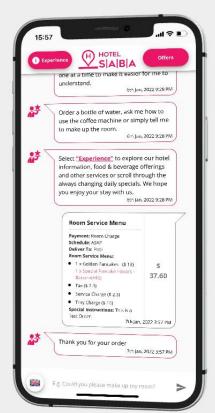

### **SABA App**

Our staff app lets your team action requests from anywhere with their own mobile device.

#### **SABA Printer**

Optionally print all your new orders automatically