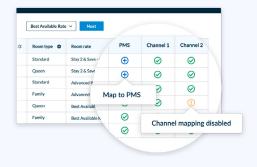

### Distribution audit and health check

#### Critical errors hidden from sight?

Accurately execute your distribution strategy at first go. Effortlessly audit for errors at a glance. Adjust rate plans and distribution configurations in an instant.