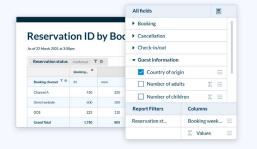

## **Insights**

#### Struggling to access data that makes a difference?

Put the power of real-time insights in every user's hands and identify more revenue opportunities. Access 40 reservation data points from multiple properties in a single, customisable view.