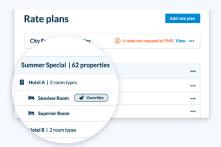

### Rate management

#### Manual tasks diverting your strategic focus?

Save teams hours every week. Rapidly create and configure rates across multiple properties, channel managers and your PMSs, at scale.