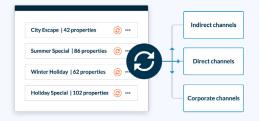

## Distribution and channel management

#### Missing the reach and speed needed to unlock demand?

Launch new campaigns across properties, brands and clusters in minutes and distribute to over 450+ booking channels. Even onboard and integrate new properties and PMSs in hours, not days.