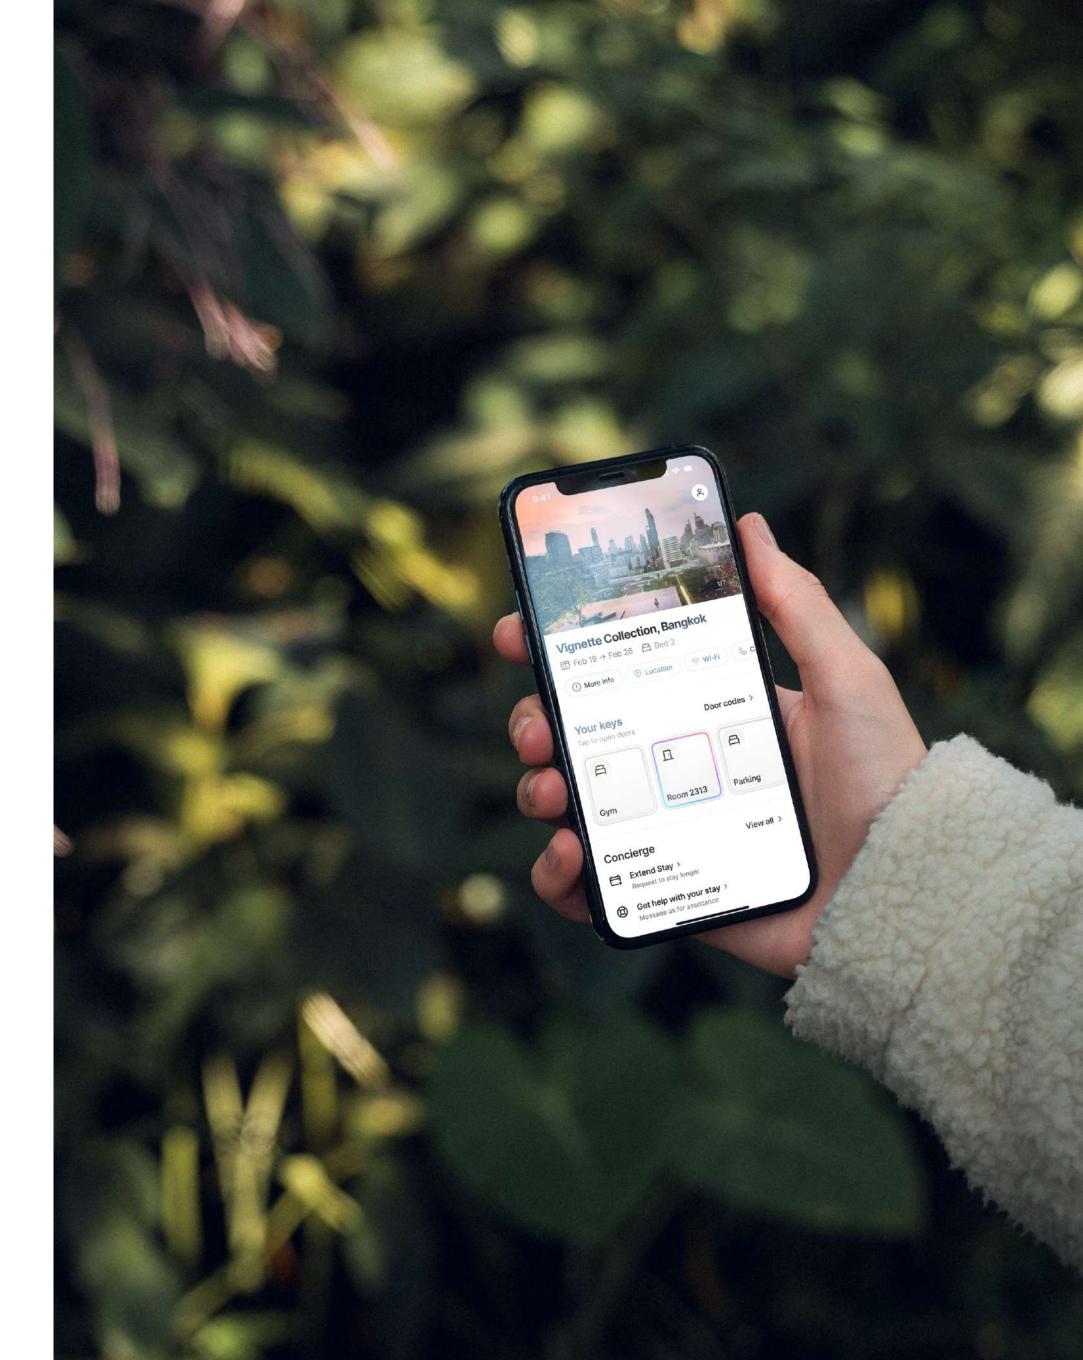

#### **Guest App**

# Hotels can either use our guest app, plug our API into your app - or use a partner app we connect to.

#### **Improves Guest Experience.**

Guests should have the option of going straight to their room and using their phone as their key to bypass reception queues.

#### **Promotes Loyalty**

Guests will use the phone 11 times a day to access their room via the app. This creates a compelling channel to direct guests to ancillary revenue streams & onward bookings.