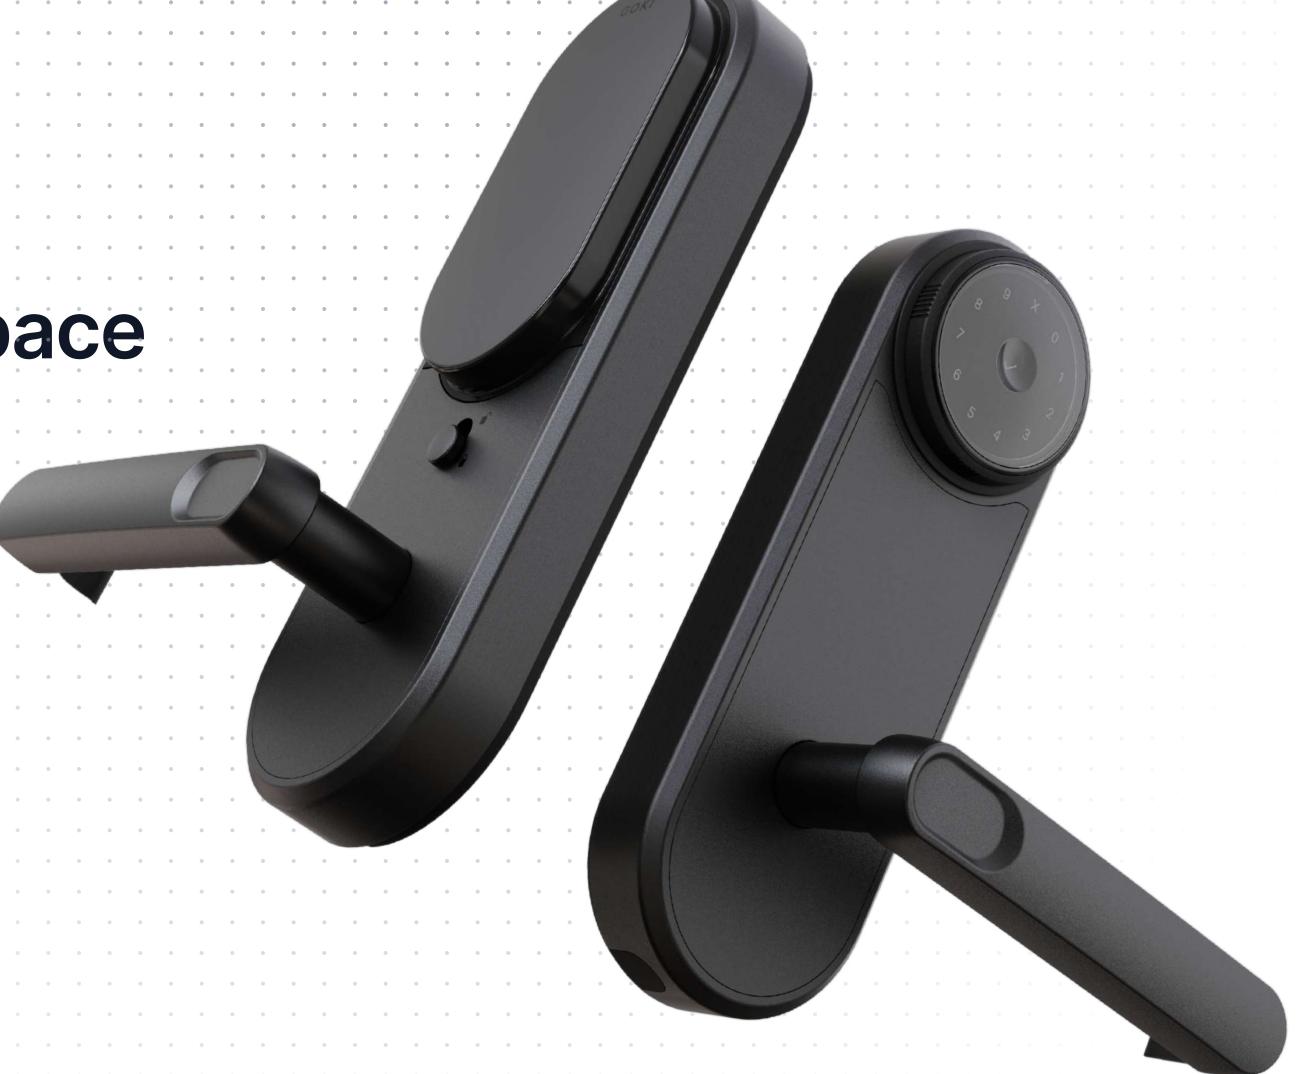

#### **All In One Solution**

## 'SmartLock PRO' replaces your (dumb) locks with a SmartLock.

#### **Automate Access**

Each guest is automatically issued with a SmartKey & Back-up DoorCode via our integration with the Property Management System.

#### No1, Good Design Awards

The SmartLock PRO won Gold at the 2023 Good Design Awards & is perfect for hotels that take design seriously.

#### **Integrated Wi-fi**

The PRO is the only hospitality lock with integrated Wi-Fi, removing the need to install additional gateways to make the locks online.

#### Sustainable

Removes plastic keycards & throwaway batteries from a Hotelier's operation - \$20k saving per 100 rooms per year\*.