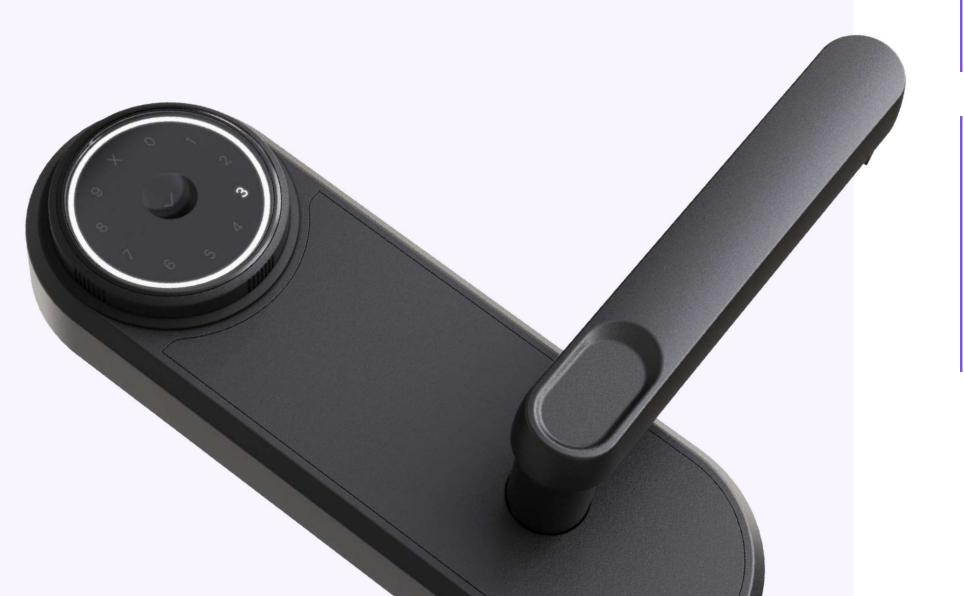

#### **All In One Solution**

## 'SmartLock PRO' replaces your (dumb) locks with a SmartLock.