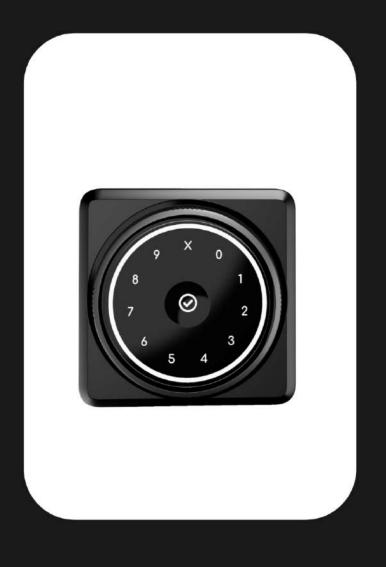

## 'SmartDisc' connects wirelessly to legacy locks and makes them smart.

SmartDiscs are perfect for your property if your legacy locks are still mechanically sound but in need of an upgrade.

#### Low-cost

SmartDisc is the cheapest way to make your existing locks smart.

#### **Compatible with your Locks**

SmartDisc can connect to most major lock brands - Assa Abloy, Kaba, Onity, KAS, Hotek and many more. If your brand isn't listed, we will build the connection (for free).