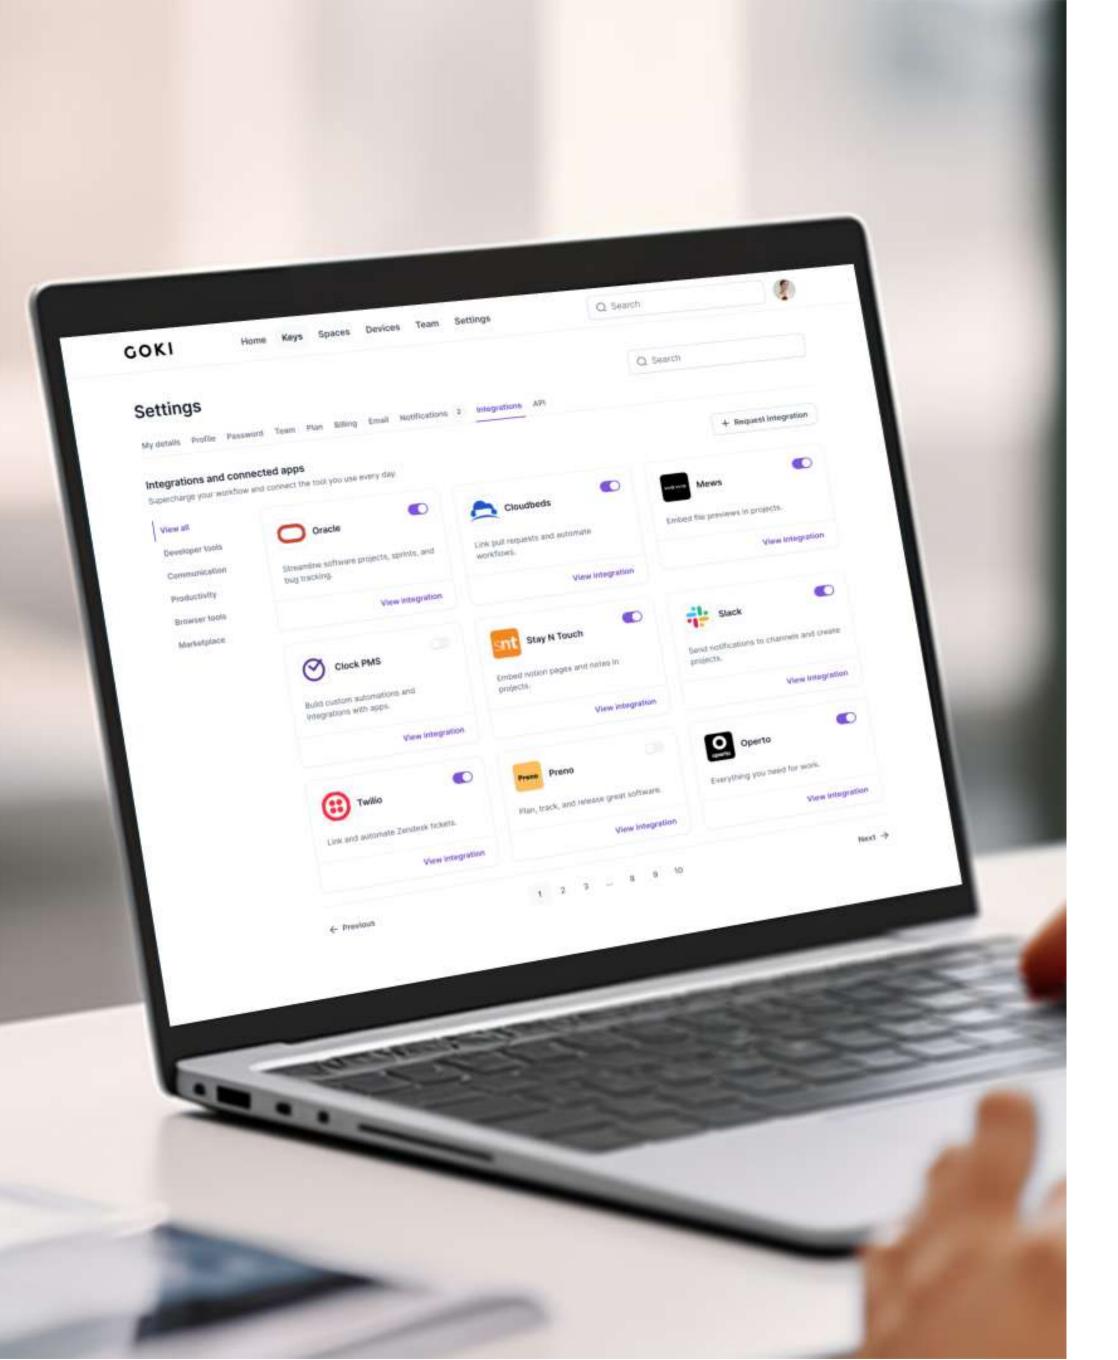

#### **Goki Dashboard**

# Put your property on autopilot

#### Digitalise arrival

Use our Marketplace to connect your PMS and other apps to automatically issue access to guests for the length of their stay and curate the perfect guest experience.

#### Manage your Hotel from anywhere.

Access management with legacy locks requires you to connect your laptop to each lock and manually pull data or be within bluetooth range.

Goki devices have integrated Wi-fi modules so you can pull lock audits, battery life and operational data from anywhere in the world.