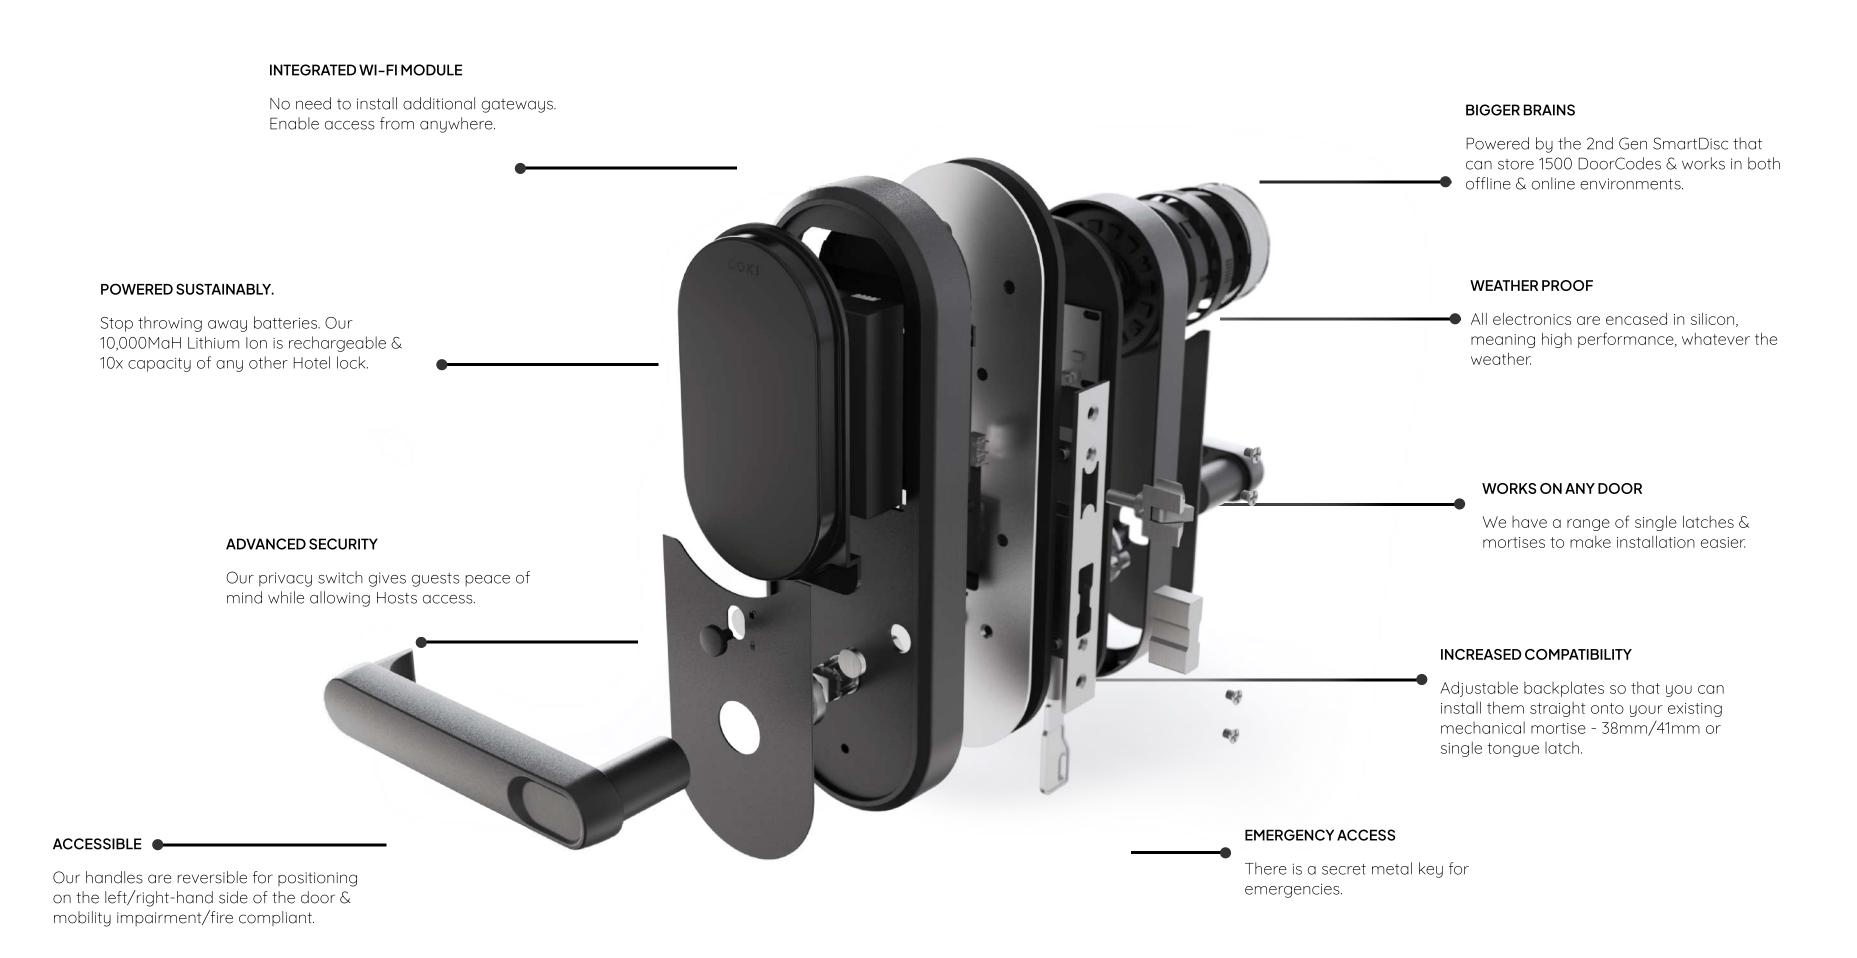

#### **All In One Solution**

## 'SmartLock PRO' replaces your (dumb) locks with a SmartLock.

#### **Automate Access**

Each guest is automatically issued with a SmartKey & Back-up DoorCode via our integration with the Property Management System.

#### No1, Good Design Awards

The SmartLock PRO won Gold at the 2023 Good Design Awards & is perfect for hotels that take design seriously.

#### **Integrated Wi-fi**

The PRO is the only hospitality lock with integrated Wi-Fi, removing the need to install additional gateways to make the locks online.

#### Sustainable

Removes plastic keycards & throwaway batteries from a Hotelier's operation - \$20k saving per 100 rooms per year\*.