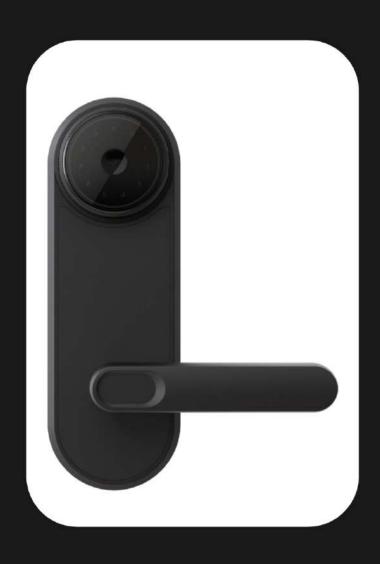

## 'SmartLock PRO' replaces your (dumb) locks with a SmartLock.

#### **Automate Access**

Each guest is automatically issued with a SmartKey & Back-up DoorCode via our integration with the Property Management System.

#### No1, Good Design Awards

The SmartLock PRO won Gold at the 2023 Good Design Awards & is perfect for hotels that take design seriously.

#### **Integrated Wi-fi**

The PRO is the only hospitality lock with integrated Wi-Fi, removing the need to install additional gateways to make the locks online.

#### Sustainable

Removes plastic keycards & throwaway batteries from a Hotelier's operation - \$20k saving per 100 rooms per year\*.