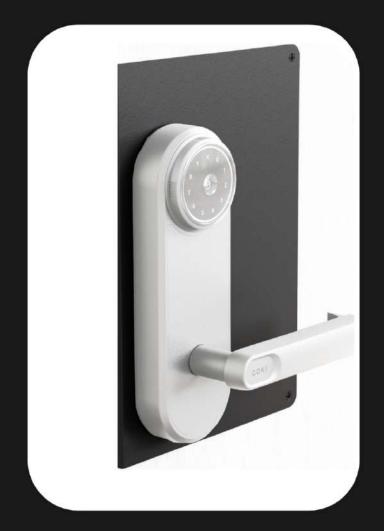

#### **All In One Solution**

## 'SmartLock PRO' replaces your (dumb) locks with a SmartLock.

#### **Automate Access**

Each guest is automatically issued with a SmartKey & Back-up DoorCode via our integration with the Property Management System.

#### No1, Good Design Awards

The SmartLock PRO won Gold at the 2023 Good Design Awards & is perfect for hotels that take design seriously.

#### **Integrated Wi-fi**

The PRO is the only hospitality lock with integrated Wi-Fi, removing the need to install additional gateways to make the locks online.

#### Sustainable

Removes plastic keycards & throwaway batteries from a Hotelier's operation - \$20k saving per 100 rooms per year\*.