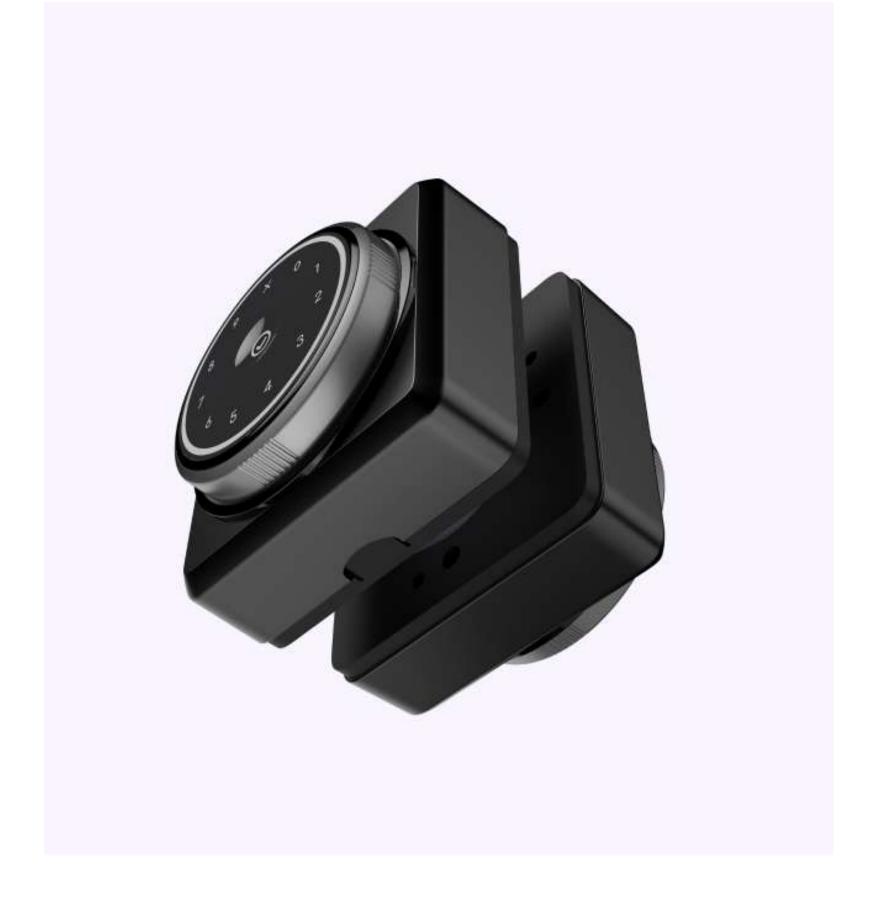

#### **Retrofit Solution**

## 'SmartDisc' connects wirelessly to legacy locks and makes them smart.

SmartDiscs are perfect for your property if your legacy locks are still mechanically sound but in need of an upgrade.

#### Low-cost

SmartDisc is the cheapest way to make your existing locks smart.

#### **Compatible with your Locks**

SmartDisc can connect to most major lock brands - Assa Abloy, Kaba, Onity, KAS, Hotek and many more. If your brand isn't listed, we will build the connection (for free).