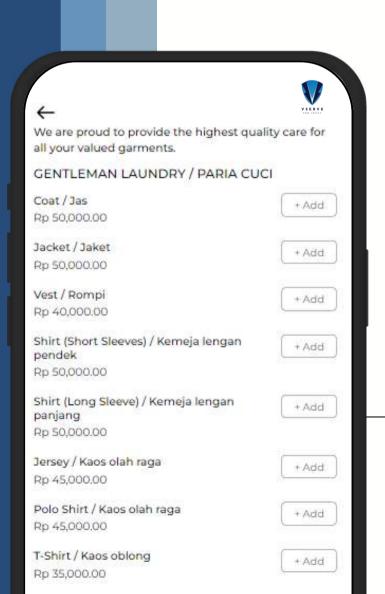

#### Laundry Scheduling

Say goodbye to manual laundry requests! With our hassle-free solutions, we offer easy laundry pick-up