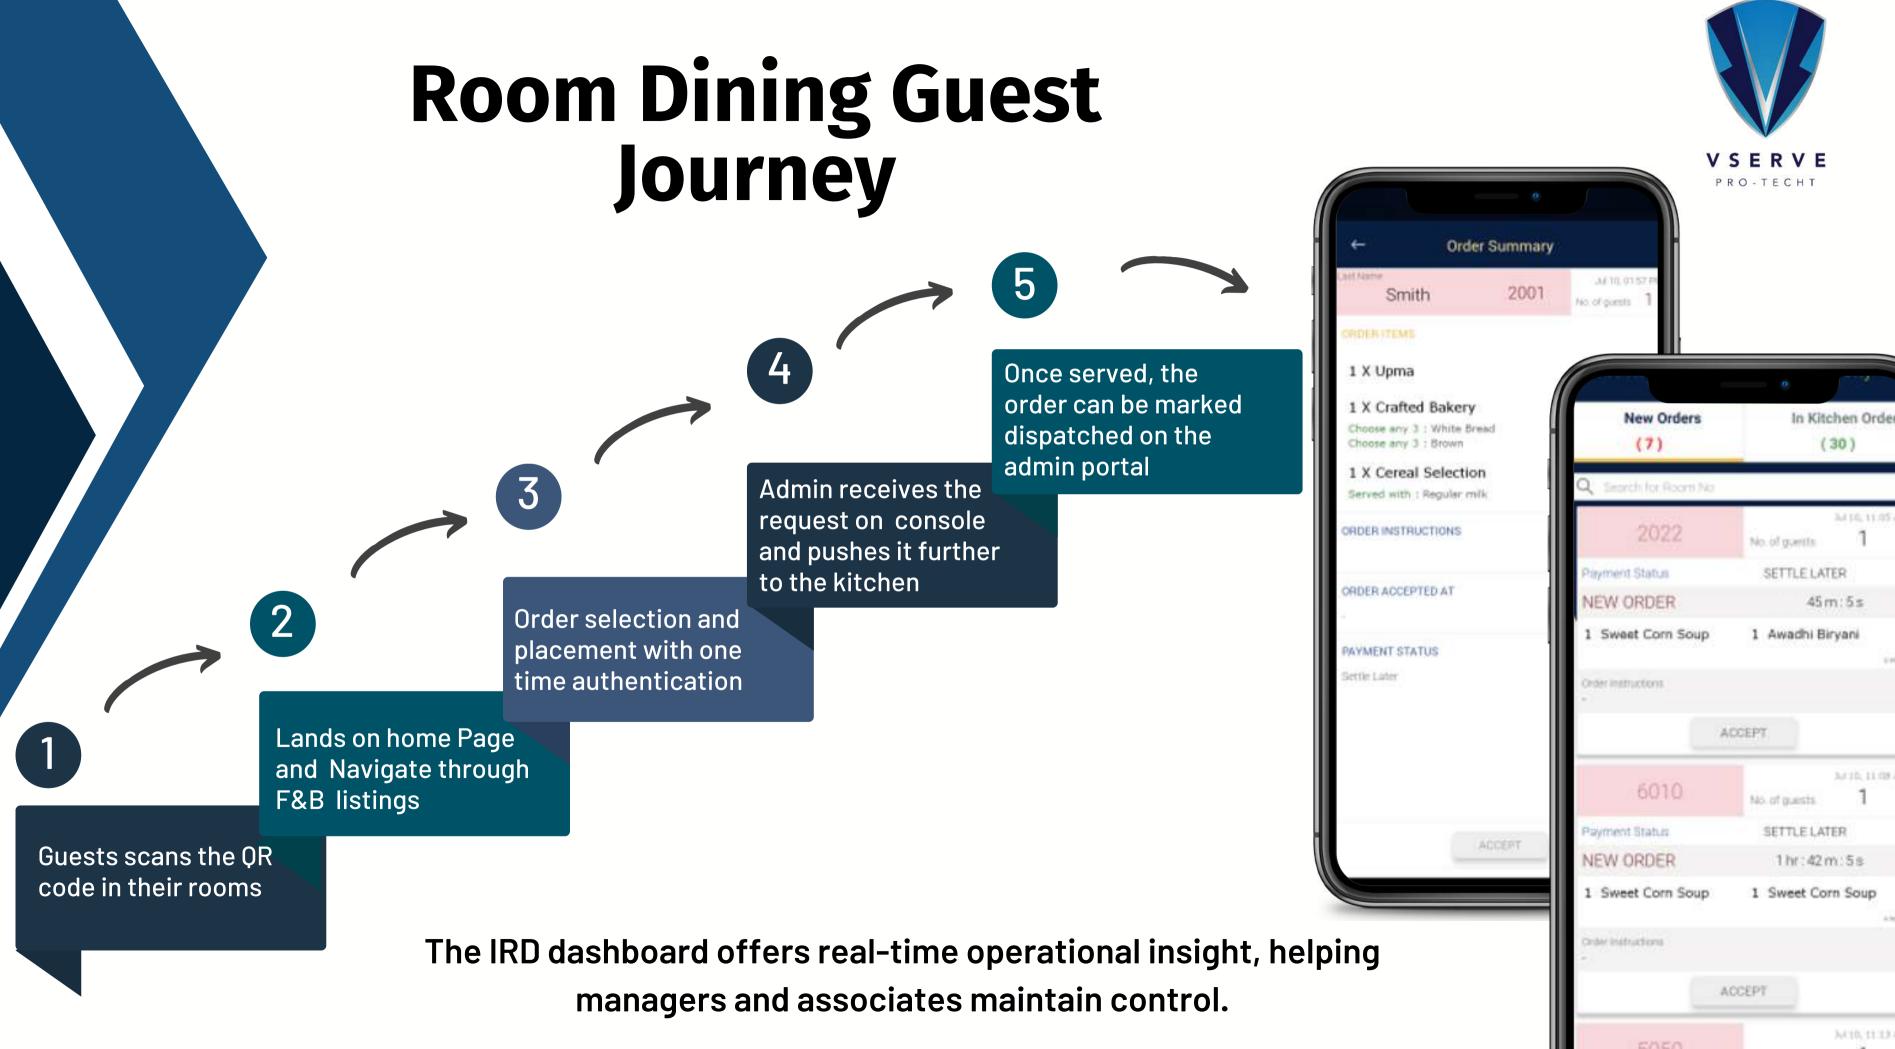

## Room Dining Navigation Control

Multiple menus displayed in separate sections allow guests to quickly access their desired items and reduce ordering time.

Display custom image and tags for menu items to promote unique products options while also ensuring legal compliance with age requirements and allergen disclaimers.