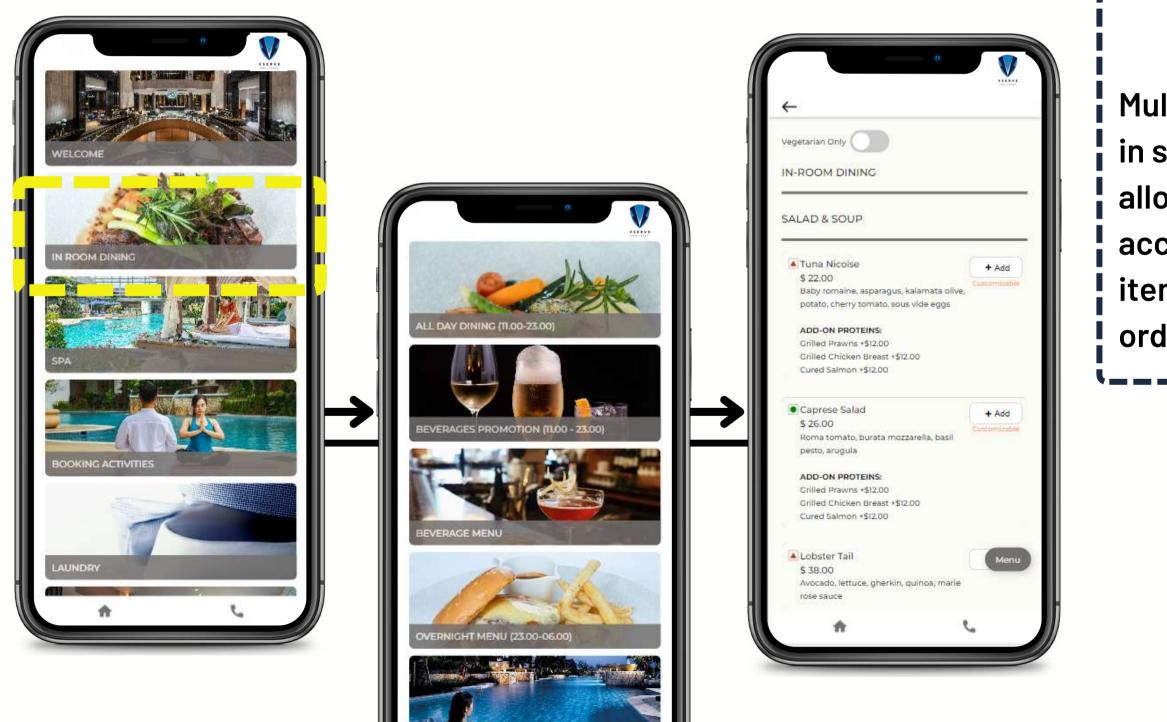

#### In Room Dining Orders

Our platform allows guests to easily customize and add multiple items, ensuring a smooth food ordering experience

| $\leftarrow$                             | VS ERVE<br>PADITECT |
|------------------------------------------|---------------------|
| SPECIAL TREATME                          | ENT                 |
| MASSAGE RITUA                            | AL                  |
| Indo-Deep Tissue Massage - 75<br>minutes | REQUEST             |
| Rp 475,000.00                            |                     |
| Swedish Purify Massage - 75<br>minutes   | REQUEST             |
| 00.00                                    |                     |
| ge - 75                                  | REQUEST             |
|                                          |                     |
|                                          | REQUEST             |
|                                          |                     |
|                                          |                     |

## Room Dining Navigation Control

Multiple menus displayed in separate sections allow guests to quickly access their desired items and reduce ordering time.

Display custom image and tags for menu items to promote unique products options while also ensuring legal compliance with age requirements and allergen disclaimers.