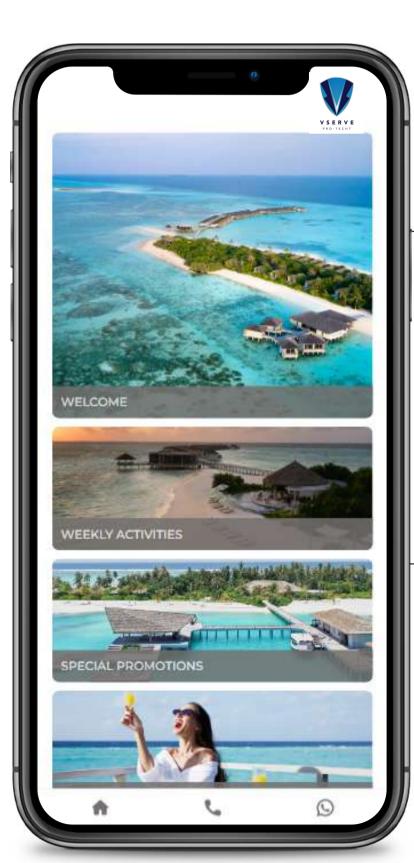

## Live Hotel Feeds

Introducing live hotel feeds where guests can avail real-time information, promotional offers, and activities happening in and around the hotel, such as concerts, festive events, etc. This can help guests plan their stay and make the most of their time in the premise.