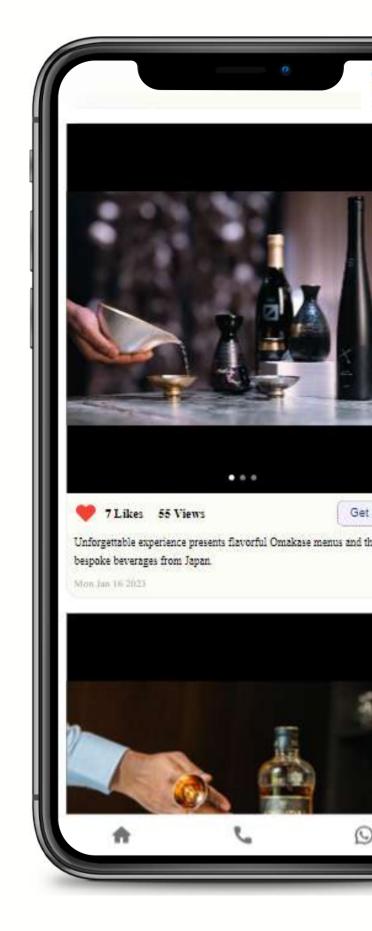

## Live Hotel Feeds

Introducing live hotel feeds where guests can avail real-time information, promotional offers, and activities happening in and around the hotel, such as concerts, festive events, etc. This can help guests plan their stay and make the most of their time in the premise.

A more engaging approach to **upsell** your services by offering guests a **personalized experience** - whether it's indulging in a luxurious spa treatment or booking a tee time on the golf course.

Visuals Zero Video Buffering Special deals

**Top Notch** 

and offers

Access to post/feed engagement analysis