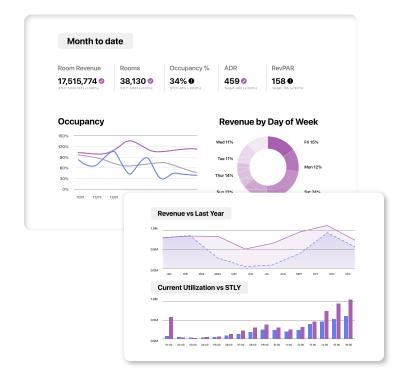

#### Analyze performance in real-time

Customize reports and dashboards or take advantage of our pre-defined industry-standard reports to make analysis a breeze. Optimize your hotel's financial performance with real-time revenue analytics. See how different departments affect each other and improve profitability.

#### \*\* Maximize revenue with ease

Use rich, interactive data visualizations to achieve your total revenue management goals. Track and course correct on important KPIs like RevPAR, ADR, occupancy, and more. Identify upsell opportunities in F&B, room, event, and sales reports to improve profitability.

Automate your hotel data pipeline to save hours of manual work and improve data accuracy.

Otelier IntelliSight normalizes your data - replacing the quirks and logic of disparate systems with standard best practices and cross-matching your datasets to add more value and depth. Uncover powerful insights into your portfolio performance.