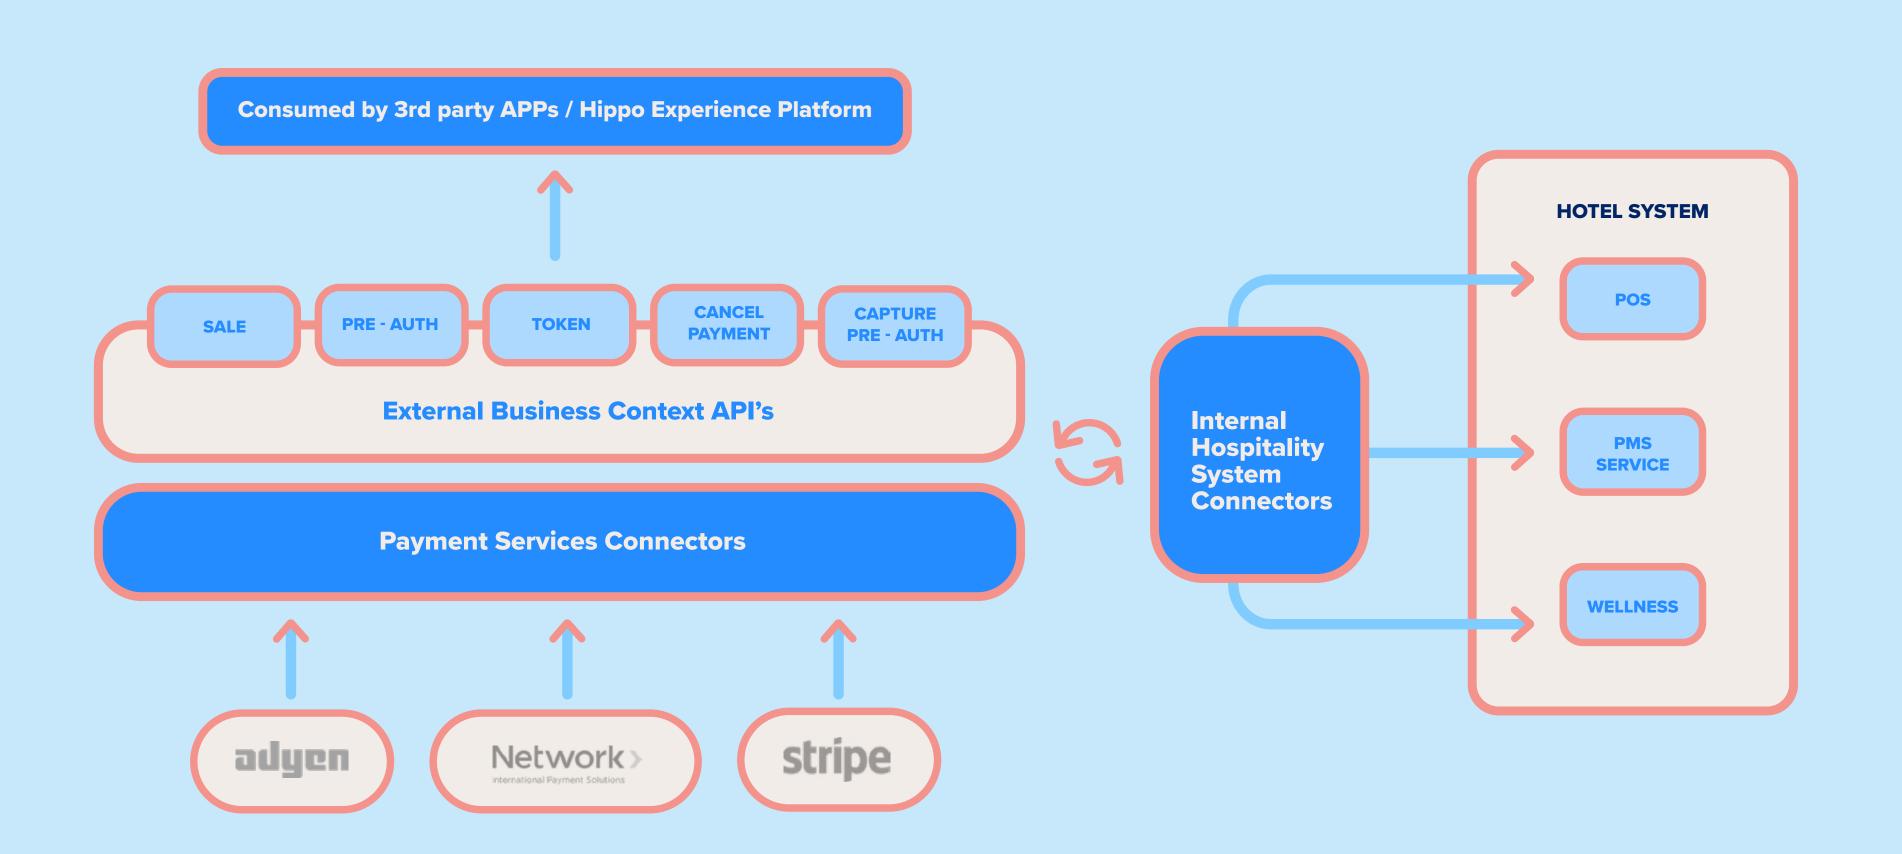

## A middleware solution that orchestrates all payment functions across your hotel operations

## Fully integrated journeys

Integrated with the leading Point of Sale Systems to provide seamless end-to-end restaurant experiences

PCI-compliant payment experiences, partnered with leading payment gateways