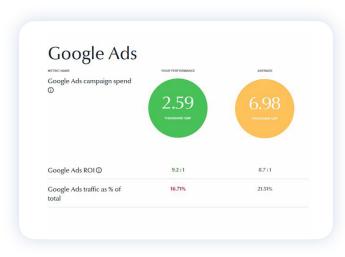

## "Is our online paid advertising working?"

Return on Investment (ROI) is one of the best metrics to determine how well your Google Ad campaigns are performing.
ROI is based on Google Analytics 'last click' attribution model. This figure will be higher if reporting via Google Ads directly.