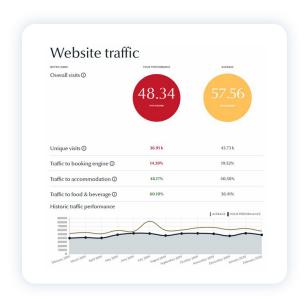

## "Our website traffic is low this month is this just us?"

Traffic metrics only start to tell a story when they are compared with the same data over time to mitigate external factors and seasonality. Is the decline a sudden drop off or can you spot a trend over the last few months?